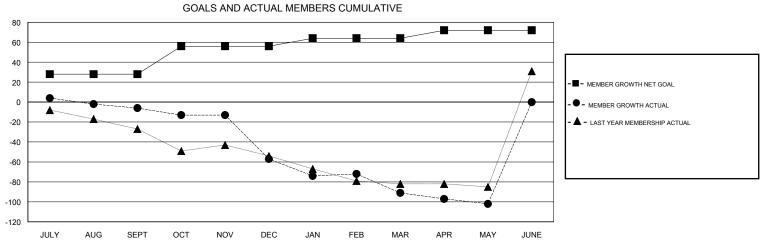

## **LOCATION MISSOURI GREGORY GILLIAM GMT CA** Clubs Members RESULTS FOR 2018-2019 RESULTS FOR 2018-2019 NEW CLUBS NEW CLUB GOAL DROPPED CLUBS MEMBER GROWTH NET MEMBER GROWTH DROPPED QUARTER QUARTER GOAL ACTUAL MEMBERS ACTUAL (including transfers) 2 0 0 28 31 32 JULY/AUG/SEPT JULY/AUG/SEPT 0 28 26 76 OCT/NOV/DEC OCT/NOV/DEC 0 0 0 8 21 49 JAN/FEB/MAR JAN/FEB/MAR 0 2 8 33 40 APR/MAY/JUNE APR/MAY/JUNE